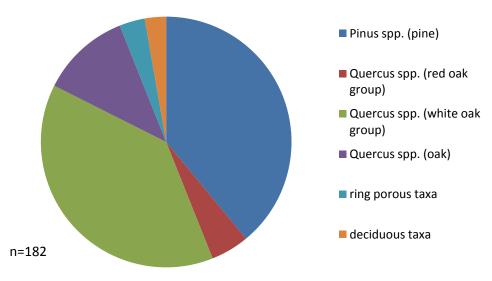

oval

Fragments of non-carbonized wood were abundant and ubiquitous, being present in 83 percent of the analyzed flotation samples and totaling 4,982 fragments weighing 612.29 grams. Of this total, 182 (a maximum of 20 fragments per sample) were randomly selected for identification. Pine (*Pinus spp.*) (71 fragments or 39 percent of the subsample selected for identification) and white oak (*Quercus spp.*) (70 fragments or 38 percent) were the most common non-carbonized wood types encountered. Also identified were oak (*Quercus sp.*) (21 fragments or 12 percent), red oak (*Quercus spp.*) (nine fragments or five percent), ring porous (six fragments or three percent) and deciduous (five fragments or three percent) (see Figure 02).



Figure 01: Composition of identified wood charcoal types.





The remains of tree bark were found in concentration within Sample Number 6 (between T3 and T4, from the east side of timber wall). The bark material totaled 594 fragments weighing 14.49 grams.

Wood shavings or wood chips (not carbonized) were found in 25 percent of the flotation samples (Sample Numbers 5, 6, and 10). These totaled 161 > or = 2mm fragments weighing 1.01 grams. Of this total, 32 (a maximum of 20 fragments per sample) were randomly selected for identification, revealing a predominance of pine (*Pinus spp.*) (30 fragments or 97 percent) with some oak (*Quercus spp.*) (two fragments or three percent).

#### Nutshell Remains

Flotation-recovered nut remains were limited to a single fragment of non-carbonized pecan shell *(Carya illinoensis)* from Sample Number 3 (secured f