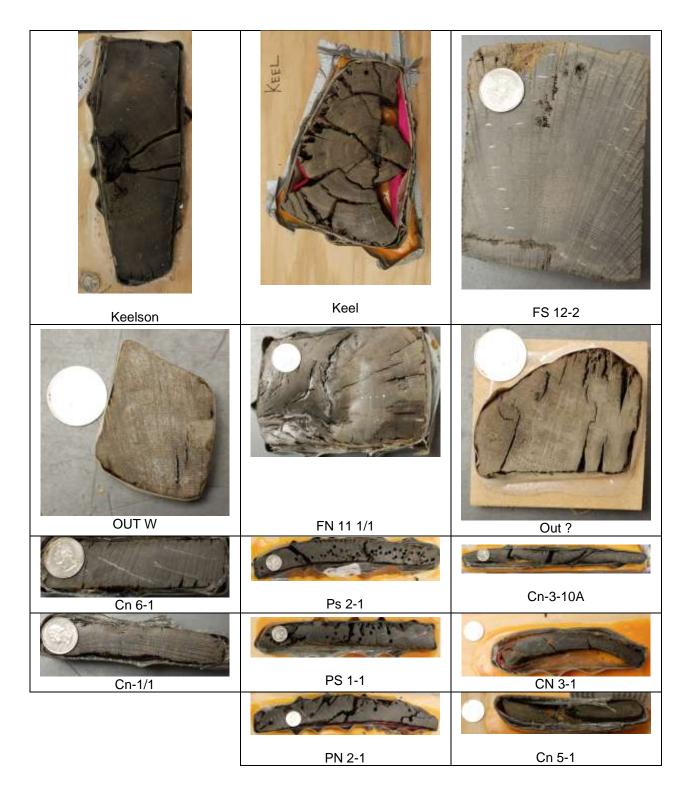

w |
| Jersey (nNJ) and the mid-Hudson River Valley of NY State (mHV).                               |

| Chronology    | WTC | e. PA | Phil | cNJ  | nNJ  | mHV |
|---------------|-----|-------|------|------|------|-----|
| WTC           | -   |       |      |      |      |     |
| e. PA         | 6.3 | -     |      |      |      |     |
| Phil          | 6.2 | 23.0  | -    |      |      |     |
| cNJ           | 5.6 | 14.1  | 7.7  | -    |      |     |
| nNJ           | 4.8 | 11.6  | 8.7  | 10.9 | -    |     |
| mHV           | 5.0 | 11.4  | 7.7  | 10.8 | 15.7 | -   |
| South → North |     |       |      |      |      |     |



**Figure 1**. Photographs of the 23 WTC vessel timber samples analyzed by tree-ring analysis. Refer to **Table 1** for the wood species and dates of the samples.



**Figure 1 (continued)**. Photographs of the 23 WTC vessel timber samples analyzed by tree-ring analysis. Refer to **Table 1** for the wood species and dates of the samples.



**Figure 2**. Detail of collapsed (a) and expanded (b) sapwood rings which hindered the exact dating of the last available tree rings. The outer rings of FN 16-1 are shown in (b).



**Figure 3**. The spaghetti plot of the 19 ring-width indices from the World Trade Center vessel oak timbers and their mean (280 years; time span: 1494-1773). The strong mean interseries Spearman rank correlation (0.458; *t*<0.001) suggests a common geographical origin for all the timbers.



**Figure 4**. Comparison of the ring-width index of the World Trade Center vessel oak chronology (19 samples cross-dated) against the Philadelph