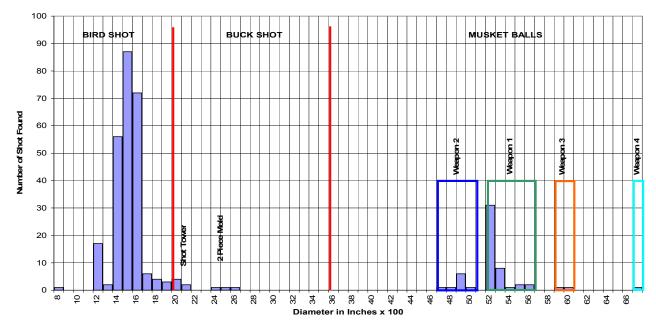

been recovered by BRAVO at Monmouth Battlefield or any other Revolutionary War site that the author has been involved with. Typical military buckshot is 0.30" - 0.36" in diameter. In 1776, General George Washington issued a general order that the men shall load their muskets with one musket ball and four to eight buckshot for their first volley. However it was a more common practice to use one ball and three buckshot (Peterson 1968). Since most of the Americans cast their own shot, the diameter became more of a function of the sprue hole in which the lead was poured (Refer to Figure 1 of the attached paper on manufacturing lead shot). Several musket balls have been excavated at Monmouth Battlefield having the impression of 3 buckshot impressed into the lead musket ball (Sivilich 2004:5).



Figure 3 - Lead Shot Sizes Found on the Ship Excavated at the World Trade Center Site

The sizes of the birdshot found on the WTC vessel are more consistent with personal fowling pieces. Based on the small diameters of the musket balls, which will be discussed later, these were either rifled muskets or small caliber smooth bore flintlock muskets.

Most of the birdshot was slightly out-of-round, apple-shaped and had a distinctive dimple. An experiment was conducted to determine how the birdshot was manufactured (Attachment C). The results show that it was produced using the short drop method. As shown in Figure 4 below, the experimental shot had the same dimple and was roughly the same size as the WTC shot. Occasionally a droplet was not hot enough to create a sphere but would form a tear