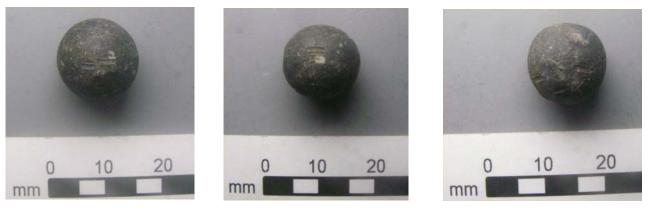

prue cuts. This is very characteristic of American musket balls (Sivilich 1996).

3 musket balls were chewed by rats (Figures 16-18) as identified by zoo-archaeologist Henry Miller, Ph.D., Director of Research and Maryland Heritage Scholar at Historic St. Mary's City, St. Mary's City, Maryland (personal communication email, November 12, 2010). The parallel line gouges are too small to be human. Experimental testing by Dr. Miller and the author actually chewing on lead musket balls show totally different patterns for humans (Sivilich 2009:91-93). The small parallel lines match rat incisors as compared to skeletal bite marks made into clay by Dr. Miller. This obviously indicates the presence of rats on board before the ship sank and that the musket balls were probably in a dry environment.



Figure 16 - WF10S-002-22 Figure 17 - WF10S-002-23



Musket ball WF10S-002-35 is a short shot, meaning that insufficient lead was poured into the mold and the result is a hemispherical incomplete musket ball. This may indicate that some of the musket balls were being cast on board.

2 musket balls (F10-14-009 AND WF10S-002-26) were deformed into wedge shapes. This was most likely caused by being crushed by the overburden, such as being between 2 planks.

### 17. Nail:

Artifact AOP-001-3 is a nail fragment that lacks sufficient definition to identify the method of manufacture. This item lacks rust and this may indicate that it was thermally altered.

# 18. Leather Pouch or "Wallet":

Artifact # USP-002 is a black leather pouch or wallet that has 3 stitched compartments, but the stitching