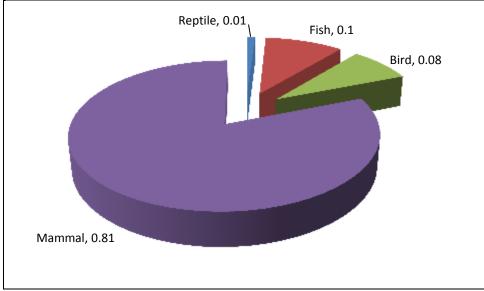

| 4                                                      |
| 286   | _                                                                  | 1                                                      |
|       | 1                                                                  | -                                                      |
|       |                                                                    | _                                                      |
| 520   | 2                                                                  | 1                                                      |
|       | 126<br>136<br>162<br>192<br>199<br>238<br>277<br>278<br>279<br>280 | $\begin{array}{c c c c c c c c c c c c c c c c c c c $ |



Figure 1. Class relative frequencies based on MNU.



Figure 2. Relative frequencies of large domesticated mammals.



Meat Cuts





**Butcher Cuts** 



**Meat Cuts** 

Figure 4. Pig/Pork Secondary Butcher Cuts and Primary Meat Cuts.



Figure 5. Sheep/Mutton Secondary Butcher Cuts and Primary Meat Cuts.







Figure 7. Illustrated pork meat cuts.



Figure 8. Illustrated mutton meat cuts.

| Catalog<br>No | Provenience description                                           | Other field information | Species          | Latin Name    | TNF | MNU<br>Descriptor | MNU | Skeletal<br>Element     | Element Part         | Age<br>Indicator                | Cut Mark                   | Illustrated<br>Meat Cut | Gnaw<br>Mark | Heat<br>Exposure<br>Translation | Weathering<br>Translation | Note Fi