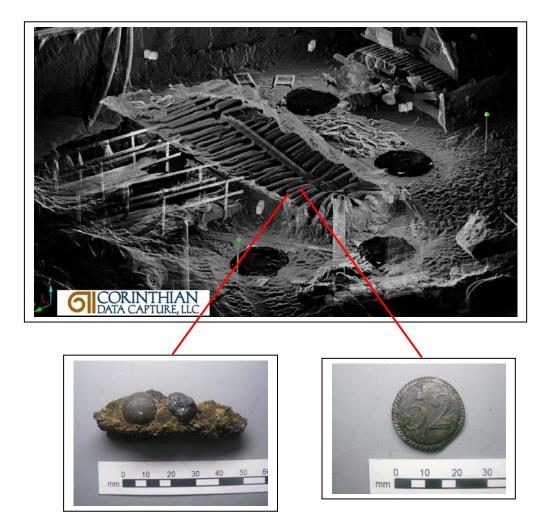

>beneath the<br>ship after<br>removal |                         | Bay<br>Anchovy        | Anchoa<br>mitchilli                 | 75  | MNI               | 1   | Articulated<br>Skeleton | Partial      | -                | -        | 0                       | -            | -                               | -                         | IDENTIFICA-<br>TION BASED<br>ON SCALES.<br>ARTICULATED<br>BODY,<br>LACKING THE<br>SKULL. |

Appendix D: Ordnance Analysis by Daniel Sivilich

# **CULTURAL RESOURCE REPORT**

Analysis of Possible Military Artifacts Recovered from Partial Ship Remains Discovered at the Base of the World Trade Center Reconstruction Site New York City, New York

Client: AKRF, INC. Environmental, Planning, and Engineering Consultants 440 Park Ave South, 7th Floor New York, NY 10016



Prepared by: Daniel M. Sivilich

Report Date: January 1, 2011

# **Management Summary**

In July 2010, workers excavating the site of the underground vehicle security center for the future World Trade Center hit a 32' section of the hull of a wooden ship. Archaeologists Molly McDonald and A. Michael Pappalardo, both of AKRF, Inc., the firm hired to monitor construction, were on site at the time of the discovery. They began cleaning mud and silt away from the timbers by hand. The construction appeared to be 18<sup>th</sup> or 19<sup>th</sup> century. Only five days were allowed for the removal of the vessel and any associated artifacts. A number of ordnance or ordnance-related artifacts were recovered. Diane Dallal, Director of Archaeology at ARKF, contacted the author, Dan Sivilich, Pres