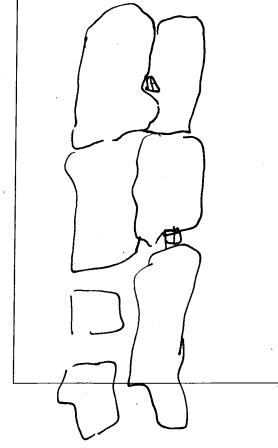

Fr

|   | Site Number: A06101.018000 Date: 7 27/20                                                                                                                                  | 10   |
|---|---------------------------------------------------------------------------------------------------------------------------------------------------------------------------|------|
|   | OPRHP Project Review Number: 05PR04753                                                                                                                                    |      |
|   | Site Name: Vehicular Security Center at World Trade Center                                                                                                                |      |
|   | Principal Investigator: Warren Riess and Carrie Atkins Fulton                                                                                                             | 12.0 |
|   | Affiliation: AKRF, Inc. and Pemaquid Art & Science                                                                                                                        |      |
|   | Address of Site: <u>Liberty, Cedar, Washington, and West Streets, New York, NY</u><br>Block and Lot: <u>Block 56, Lot 15</u> GPS Coordinates: 74°0'49.248"W 40°42'37.27"N |      |
|   |                                                                                                                                                                           |      |
|   | Client: <u>LMDC</u> Name of Feature: <u>Adrian</u>                                                                                                                        | -2   |
|   | Artifact Name: <u>FN-1</u><br>Material: <u>W66</u> Condition: <u>Artifact Number</u> : <u>FN-1</u>                                                                        | 2_2  |
|   | Location: N 100                                                                                                                                                           |      |
|   | Location: $N \text{ to } p$<br>Dimensions: $L 210.5^{\circ} W (342)^{\circ} D (4\%)$ (sided) $D (molded)$                                                                 |      |
|   | (sided) (molded)                                                                                                                                                          |      |
|   | Number and type of fasteners:                                                                                                                                             |      |
|   | Spikes Trunnels Other (Describe: )                                                                                                                                        |      |
|   | Photographs: in situ full details                                                                                                                                         |      |
|   | Detailed Illustrations?                                                                                                                                                   |      |
|   | A and sinted Timbergy                                                                                                                                                     |      |
|   | Notes to top of outpide plank                                                                                                                                             |      |
|   | - Pobles plante                                                                                                                                                           |      |
|   |                                                                                                                                                                           |      |
|   |                                                                                                                                                                           |      |
|   |                                                                                                                                                                           |      |
|   | 5                                                                                                                                                                         |      |
|   |                                                                                                                                                                           |      |
|   |                                                                                                                                                                           |      |
|   |                                                                                                                                                                           |      |
|   | 1234 11 11/11                                                                                                                                                             |      |
|   | 872                                                                                                                                                                       |      |
|   |                                                                                                                                                                           |      |
|   |                                                                                                                                                                           |      |
|   | 194                                                                                                                                                                       |      |
|   | <u> </u>                                                                                                                                                                  |      |
|   | 2'10'2" Spike                                                                                                                                                             |      |
|   | J-9'4" Spile                                                                                                                                                              |      |
|   | V19                                                                                                                                                                       |      |
| - |                                                                                                                                                                           |      |
| - |                                                                                                                                                                           |      |
|   | Scale: NV                                                                                                                                                                 |      |
|   | Sketch by:                                                                                                                                                                |      |
|   | onder oy                                                                                                                                                                  |      |