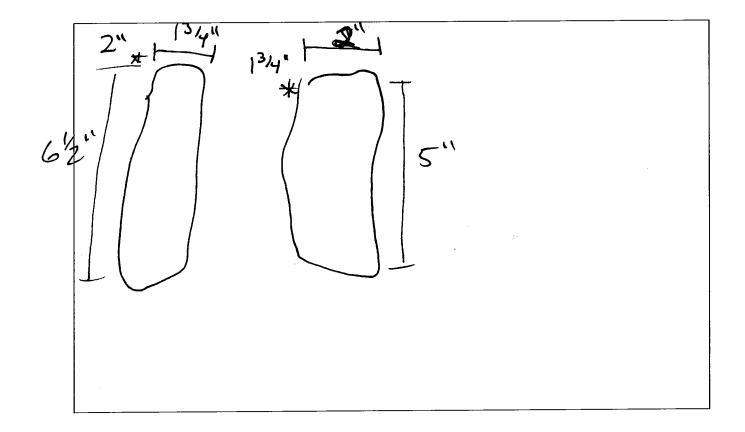

8 5 X

| Site Number: <u>A06101.018000</u><br>OPRHP Project Review Number: <u>05PR04753</u><br>Site Name: <u>Vehicular Security Center at World Trade Center</u><br>Principal Investigator: <u>Warren Riess and Carrie Atkins Fulton</u><br>Affiliation: <u>AKRF, Inc. and Pemaquid Art &amp; Science</u><br>Address of Site: <u>Liberty, Cedar, Washington, and West Streets, Ne</u><br>Block and Lot: <u>Block 56, Lot 15</u> GPS Coordinates: <u>74°0'49.24</u><br>Client: LMDC Name of Feature: <u>Adrian</u> |                                              | ñ            |
|----------------------------------------------------------------------------------------------------------------------------------------------------------------------------------------------------------------------------------------------------------------------------------------------------------------------------------------------------------------------------------------------------------------------------------------------------------------------------------------------------------|----------------------------------------------|--------------|
| Client: <u>LMDC</u> Name of Feature: <u>Adrian</u><br>Artifact Name: <u>fulfulus</u> Artifact<br>Material: <u>wow</u> Condition: <u>ful</u><br>Location: <u>NOVE</u><br>Dimensions: L <u>17547</u> W <u>411</u> D (sided)                                                                                                                                                                                                                                                                                | t Number $FN 15 - 5$<br>$4^{11}$<br>(molded) | -<br>30<br>• |
| Number and type of fasteners:                                                                                                                                                                                                                                                                                                                                                                                                                                                                            | )                                            | 41<br>41     |
| Notes tup of FN-15                                                                                                                                                                                                                                                                                                                                                                                                                                                                                       | 2 <u>8 9</u> 2                               |              |
| D=4/11 3<br>11 3<br>11 5/4/1                                                                                                                                                                                                                                                                                                                                                                                                                                                                             | 15-1                                         |              |
| <br>Scale: NO<br>Sketch by:                                                                                                                                                                                                                                                                                                                                                                                                                                                                              |                                              |              |