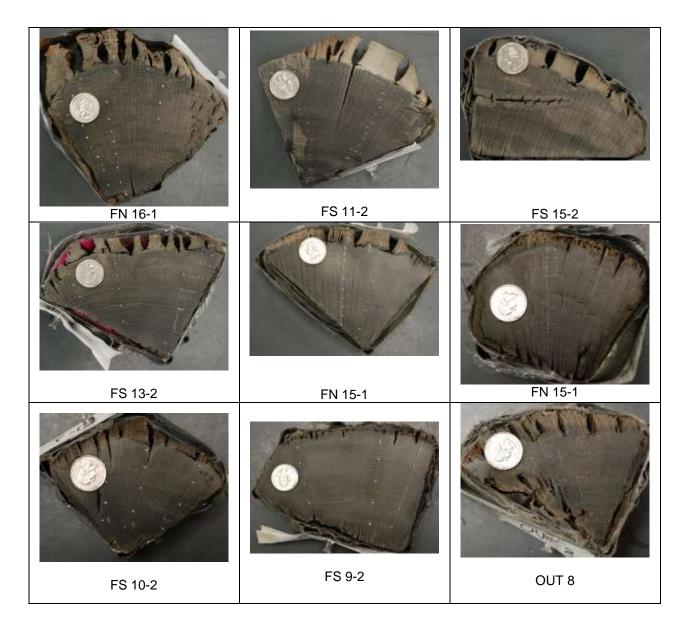

#### Vehicular Security Center at World Trade Center: Vessel Inventory Form Date: 7 /1,7 /2010 Site Number: A06101.018000 OPRHP Project Review Number: 05PR04753 Site Name: Vehicular Security Center at World Trade Center Principal Investigator: Warren Riess and Carrie Atkins Fulton Affiliation: AKRF, Inc. and Pemaguid Art & Science Address of Site: Liberty, Cedar, Washington, and West Streets, New York, NY Block and Lot: Block 56, Lot 15 GPS Coordinates: 74°0'49.248"W 40°42'37.27"N Client: LMDC Name of Feature: Adrian Artifact Number: FN -15-1 Artifact Name: Wholes K Lood Condition: Material: 6.7 Location: (sided) Gigu D W Dimensions: L (molded) Number and type of fasteners: Spikes Trunnels Other (Describe: ) Photographs: in situ full details Detailed Illustrations? Associated Timbers: Frame point near keelson Notes tapeno to Now Beaken into 3 pieces comes 61 6'9" 5 3/4 4" 15-5 Scale: NO Sketch by:

|                              | Vehicular Security Center at World Trade Center: Vessel Inventory Form                                                                                                                                                                                                                                                                                                                                 |
|------------------------------|--------------------------------------------------------------------------------------------------------------------------------------------------------------------------------------------------------------------------------------------------------------------------------------------------------------------------------------------------------------------------------------------------------|
|                              | Site Number:A06101.018000Date:7 / 272010OPRHP Project Review Number:05PR04753Site Name:Vehicular Security Center at World Trade CenterPrincipal Investigator:Warren Riess and Carrie Atkins FultonAffiliation:AKRF, Inc. and Pemaquid Art & ScienceAddress of Site:Liberty, Cedar, Washington, and West Streets, New York, NYBlock and Lot:Block 56, Lot 15GPS Coordinates:74°0'49.248"W 40°42'37.27"N |
|                              | Client: LMDC_Name of Feature: Adrian       Artifact Name: FN-16-1         Artifact Name: FV-16-1       Material: Condition:         Material: W00 Condition:       Condition:         Location: $5^{1}4^{11}$ W $5^{11}$ D (molded)                                                                                                                                                                    |
|                              | (sided) (molded)                                                                                                                                                                                                                                                                                                                                                                                       |
| 200 II.                      | Number and type of fasteners:   Spikes   Trunnels   Other (Describe:      Photographs:   in situ   full   details      Detailed Illustrations?   Associated Timbers:      Notes   Horder                                                                                                                                                                                                               |
| 2 Î<br>16 <sup>1</sup><br>16 | *5.0<br>15"<br>15"<br>15"<br>15"<br>15"<br>15"<br>15"<br>15"                                                                                                                                                                                                                                                                                                                                           |
| 3.5                          | $\sim N$                                                                                                                                                                                                                                                                                                                                                                                               |
|                              | Scale: NV<br>Sketch by:                                                                                                                                                                                                                                                                                                                                                                                |

8 5 X

| Site Number: <u>A06101.018000</u><br>OPRHP Project Review Number: <u>05PR04753</u><br>Site Name: <u>Vehicular Security Center at World Trade Center</u><br>Principal Investigator: <u>Warren Riess and Carrie Atkins Fulton</u><br>Affiliation: <u>AKRF, Inc. and Pemaquid Art &amp; Science</u><br>Address of Site: <u>Liberty, Cedar, Washington, and West Streets, Ne</u><br>Block and Lot: <u>Block 56, Lot 15</u> GPS Coordinates: <u>74°0'49.24</u><br>Client: LMDC Name of Feature: <u>Adrian</u> |                                              | ñ            |
|----------------------------------------------------------------------------------------------------------------------------------------------------------------------------------------------------------------------------------------------------------------------------------------------------------------------------------------------------------------------------------------------------------------------------------------------------------------------------------------------------------|----------------------------------------------|--------------|
| Client: <u>LMDC</u> Name of Feature: <u>Adrian</u><br>Artifact Name: <u>fulfulus</u> Artifact<br>Material: <u>wow</u> Condition: <u>ful</u><br>Location: <u>NOVE</u><br>Dimensions: L <u>17547</u> W <u>411</u> D (sided)                                                                                                                                                                                                                                                                                | t Number $FN 15 - 5$<br>$4^{11}$<br>(molded) | -<br>30<br>• |
| Number and type of fasteners:                                                                                                                                                                                                                                                                                                                                                                                                                                                                            | )                                            | 41<br>41     |
| Notes tup of FN-15                                                                                                                                                                                                                                                                                                                                                                                                                                                                                       | 2 <u>8 9</u> 2                               |              |
| D=4/11 3<br>11 3<br>11 5/4/1                                                                                                                                                                                                                                                                                                                                                                                                                                                                             | 15-1                                         |              |
| <br>Scale: NO<br>Sketch by:                                                                                                                                                                                                                                                                                                                                                                                                                                                                              |                                              |              |

| Site Number: <u>A06101.018000</u><br>OPRHP Project Review Number: <u>05PR04753</u><br>Site Name: <u>Vehicular Security Center at World Trade Ce</u><br>Principal Investigator: <u>Warren Riess and Carrie Atkins Fr</u><br>Affiliation: <u>AKRF, Inc. and Pemaquid Art &amp; Science</u><br>Address of Site: <u>Liberty, Cedar, Washington, and West S</u><br>Block and Lot: <u>Block 56, Lot 15</u> GPS Coordinates: <u>7</u>                                                                                                                                                                                                                                                                                                                                                                                                                                                                                                                                                                                                                                                                                                                                                                                                                                                                                                                                                                                                                                                                                                                                                                                                                                                                                                                                                                                                                                                                                                                                                                                                                                                                                                 | <u>ulton</u><br><u>treets, New York, NY</u><br>4°0'49.248"W 40°42'37.27"N                  |
|--------------------------------------------------------------------------------------------------------------------------------------------------------------------------------------------------------------------------------------------------------------------------------------------------------------------------------------------------------------------------------------------------------------------------------------------------------------------------------------------------------------------------------------------------------------------------------------------------------------------------------------------------------------------------------------------------------------------------------------------------------------------------------------------------------------------------------------------------------------------------------------------------------------------------------------------------------------------------------------------------------------------------------------------------------------------------------------------------------------------------------------------------------------------------------------------------------------------------------------------------------------------------------------------------------------------------------------------------------------------------------------------------------------------------------------------------------------------------------------------------------------------------------------------------------------------------------------------------------------------------------------------------------------------------------------------------------------------------------------------------------------------------------------------------------------------------------------------------------------------------------------------------------------------------------------------------------------------------------------------------------------------------------------------------------------------------------------------------------------------------------|--------------------------------------------------------------------------------------------|
| Client: <u>LMDC</u> Name of Feature: <u>Adrian</u><br>Artifact Name: <u>fulfulus</u><br>Material: <u>Condition:</u><br>Location: <u>south repusited spector</u><br>Dimensions: L <u>3'10'</u> W (sided)                                                                                                                                                                                                                                                                                                                                                                                                                                                                                                                                                                                                                                                                                                                                                                                                                                                                                                                                                                                                                                                                                                                                                                                                                                                                                                                                                                                                                                                                                                                                                                                                                                                                                                                                                                                                                                                                                                                        | Artifact Number: $\underline{FS}$ $\underline{15-2}$<br>D $\underline{5^{11}}$<br>(molded) |
| Number and type of fasteners:         Spikes       Trunnels       Other (Desc         Photographs:       in situ       full       details         Detailed Illustrations?       Associated Timbers:       Image: Comparison of the second se                                                                                                                                                                             |                                                                                            |
| FS 16<br>V' = 5'' + D=5'' + D= | 41)                                                                                        |
| Sketch by:                                                                                                                                                                                                                                                                                                                                                                                                                                                                                                                                                                                                                                                                                                                                                                                                                                                                                                                                                                                                                                                                                                                                                                                                                                                                                                                                                                                                                                                                                                                                                                                                                                                                                                                                                                                                                                                                                                                                                                                                                                                                                                                     |                                                                                            |

ř.

yes

| Site Nun                 | nber: <u>A06101.018000</u> |             |                |            | Date: 7/2    | 7/2010  |          |
|--------------------------|----------------------------|-------------|----------------|------------|--------------|---------|----------|
| OPRHP                    | Project Review Numbe       | r: 05PR047  | 53             |            |              |         |          |
| Site Nan                 | ne: Vehicular Security (   | Center at W | orld Trade Cer | nter       |              |         |          |
|                          | I Investigator: Warren F   |             |                |            | X            |         |          |
|                          | on: AKRF, Inc. and Pen     |             |                |            |              |         |          |
|                          | of Site: Liberty, Cedar,   |             |                | treets. No | ew York, NY  |         |          |
|                          | d Lot: Block 56, Lot 15    |             |                |            |              | 27"N    | ~        |
|                          |                            |             |                |            |              |         |          |
|                          | LMDC_Name of Feat          |             |                |            |              |         |          |
|                          | Name: Floor                | timber      |                | Artifac    | t Number: Fo | FS 15-0 |          |
|                          | work                       | Condition   | su             |            |              |         | a.       |
| Location                 |                            |             |                |            | a at i       |         |          |
| Dimensi                  | ons: L 10'11.5"            | W           |                | _ D        | 6            |         | +        |
|                          |                            |             | (sided)        |            | (molded)     |         |          |
| Number                   | and type of fasteners:     |             |                |            |              |         | 12       |
|                          | pikes Trunnel              | s           | Other (Desci   | ribe:      | )            |         |          |
|                          | iphs: in situ              |             | · · ·          |            |              |         |          |
| Detailed                 | Illustrations?             |             |                |            |              | d .     |          |
| Associat                 | ed Timbers:                |             | 2              |            |              |         |          |
|                          |                            |             |                |            | 2            |         |          |
| Notes _                  |                            |             |                |            |              |         | - 12 - F |
| -                        |                            |             |                |            |              |         | 185      |
| -                        |                            |             |                |            |              |         |          |
| <b></b>                  |                            |             |                |            |              |         |          |
|                          | 15-1                       |             |                |            |              |         |          |
| 6                        | 2 15-1                     | 100<br>100  |                |            |              | S       | 1        |
|                          |                            |             |                |            | F            | S15-1   | 1        |
| 5.                       | T 111                      | 124         | 11 /           | -          |              | -       |          |
| 6                        | 51                         | 132         | ~              | /          |              | 1       |          |
|                          | <u>K</u>                   | V           | 21 2           | 6          | 4'11"        | 25      | 0        |
| 513 1                    |                            |             | P              | E          |              |         |          |
|                          |                            |             | 1.8            | 1          | 1            |         | >        |
|                          |                            | 1           |                | 1          | 16"          |         |          |
|                          | 1                          | 21 11       | 1-2-1          |            | 1            |         | 1        |
|                          |                            | 63/411      | V I            |            | W vi         | -       |          |
|                          | - V                        |             | 6              |            | * D=/-'      | 1100    | 1        |
|                          |                            | _ /         | 9.5" [         |            | 0            | 6.5     |          |
|                          | 14-1                       | · ·         | /              |            |              | V       |          |
|                          | 1                          |             |                | · · ·      |              |         |          |
|                          |                            |             |                |            | . (          | 1       |          |
|                          |                            |             |                |            | )            | 7-7     |          |
|                          |                            |             |                |            |              | × .     |          |
| Scale:                   | No                         |             |                |            |              |         |          |
| processing the party and |                            |             |                |            |              |         | a k      |
| Sketch by:               |                            |             |                |            |              |         |          |

Fr

|   | Site Number: A06101.018000 Date: 7 27/20                                                                                                                                  | 10   |
|---|---------------------------------------------------------------------------------------------------------------------------------------------------------------------------|------|
|   | OPRHP Project Review Number: 05PR04753                                                                                                                                    |      |
|   | Site Name: Vehicular Security Center at World Trade Center                                                                                                                |      |
|   | Principal Investigator: Warren Riess and Carrie Atkins Fulton                                                                                                             | 12.0 |
|   | Affiliation: AKRF, Inc. and Pemaquid Art & Science                                                                                                                        |      |
|   | Address of Site: <u>Liberty, Cedar, Washington, and West Streets, New York, NY</u><br>Block and Lot: <u>Block 56, Lot 15</u> GPS Coordinates: 74°0'49.248"W 40°42'37.27"N |      |
|   |                                                                                                                                                                           |      |
|   | Client: <u>LMDC</u> Name of Feature: <u>Adrian</u>                                                                                                                        | -2   |
|   | Artifact Name: <u>FN-1</u><br>Material: <u>W66</u> Condition: <u>Artifact Number</u> : <u>FN-1</u>                                                                        | 2_2  |
|   | Location: N 100                                                                                                                                                           |      |
|   | Location: $N \text{ to } p$<br>Dimensions: $L 210.5^{\circ} W (342)^{\circ} D (4\%)$ (sided) $D (molded)$                                                                 |      |
|   | (sided) (molded)                                                                                                                                                          |      |
|   | Number and type of fasteners:                                                                                                                                             |      |
|   | Spikes Trunnels Other (Describe: )                                                                                                                                        |      |
|   | Photographs: in situ full details                                                                                                                                         |      |
|   | Detailed Illustrations?                                                                                                                                                   |      |
|   | A and sinted Timbergy                                                                                                                                                     |      |
|   | Notes to top of outpide plank                                                                                                                                             |      |
|   | - Pobles plante                                                                                                                                                           |      |
|   |                                                                                                                                                                           |      |
|   |                                                                                                                                                                           |      |
|   |                                                                                                                                                                           |      |
|   | 5                                                                                                                                                                         |      |
|   |                                                                                                                                                                           |      |
|   |                                                                                                                                                                           |      |
|   |                                                                                                                                                                           |      |
|   | 1234 11 11/11                                                                                                                                                             |      |
|   | 872                                                                                                                                                                       |      |
|   |                                                                                                                                                                           |      |
|   |                                                                                                                                                                           |      |
|   | 194                                                                                                                                                                       |      |
|   | <u> </u>                                                                                                                                                                  |      |
|   | 2'10'2" Spike                                                                                                                                                             |      |
|   | J-9'4" Spile                                                                                                                                                              |      |
|   | V19                                                                                                                                                                       |      |
| - |                                                                                                                                                                           |      |
| - |                                                                                                                                                                           |      |
|   | Scale: NV                                                                                                                                                                 |      |
|   | Sketch by:                                                                                                                                                                |      |
|   | onder oy                                                                                                                                                                  |      |