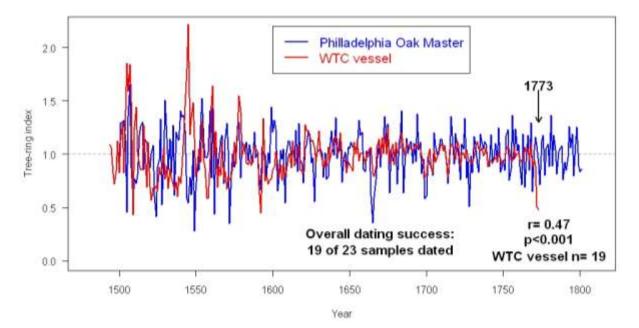

tographs of the 23 WTC vessel timber samples analyzed by tree-ring analysis. Refer to **Table 1** for the wood species and dates of the samples.



**Figure 1 (continued)**. Photographs of the 23 WTC vessel timber samples analyzed by tree-ring analysis. Refer to **Table 1** for the wood species and dates of the samples.



**Figure 2**. Detail of collapsed (a) and expanded (b) sapwood rings which hindered the exact dating of the last available tree rings. The outer rings of FN 16-1 are shown in (b).



**Figure 3**. The spaghetti plot of the 19 ring-width indices from the World Trade Center vessel oak timbers and their mean (280 years; time span: 1494-1773). The strong mean interseries Spearman rank correlation (0.458; *t*<0.001) suggests a common geographical origin for all the timbers.



**Figure 4**. Comparison of the ring-width index of the World Trade Center vessel oak chronology (19 samples cross-dated) against the Philadelphia area oak master chronology based on living trees and independent archaeological samples. The Spearman rank correlation between the series (r=0.47) is highly significant (p<0.001) with an overlap of 280 years. This strong match suggests that the origin of the oak logs used in the World Trade Center vessel was from the Philadelphia area.