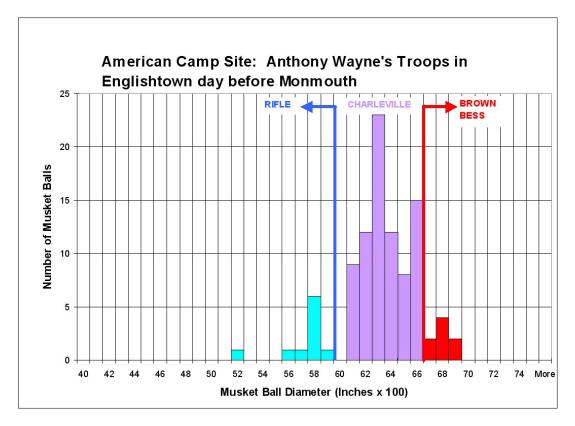

nother site that was only occupied by British troops the day after the Battle of Monmouth (Figure 15). This data is useful in associating specific ordnance sizes with a given 18<sup>th</sup>-century army. Unfortunately, none of the charts address weapons used by Hessian Jaegers. The Jaegers carried rifles and were known for their hunting skills (Catts 2004). Three Jaeger rifles are listed in *The History of Weapons of the American Revolution*, by George Neumann. Two are 56 caliber (0.56" diameter) and one is 60 caliber (0.60" diameter). Estimating the typical windage of 0.06", these weapons would probably take musket balls that are 0.50" and 0.54" in diameter, respectively. Windage is the difference between the inside diameter of the gun barrel and the outside diameter of the projectile.



Figure 14- Analysis of musket balls recovered from an American camp site occupied the day before (and possibly the day after) the Battle of Monmouth.



Figure 15 - Analysis of musket balls recovered from a British occupation site the day after the Battle of Monmouth.

Using this data as a baseline, a detailed analysis of 56 musket balls recovered from the WTC ship is presented. They ranged in size from 0.47" to 0.67" with 31 pieces being at 0.52" as shown in Figure 3. This could represent as many as 4 different weapons as also shown in Figure 3. The sizes of Weapons 1-3 are not typically military. They would either be rifled muskets, which would be typically American, or small caliber, smooth bore fowling pieces (Sivilich 1996, Sivilich 2004). Weapon 4 is only represented by 1 musket ba