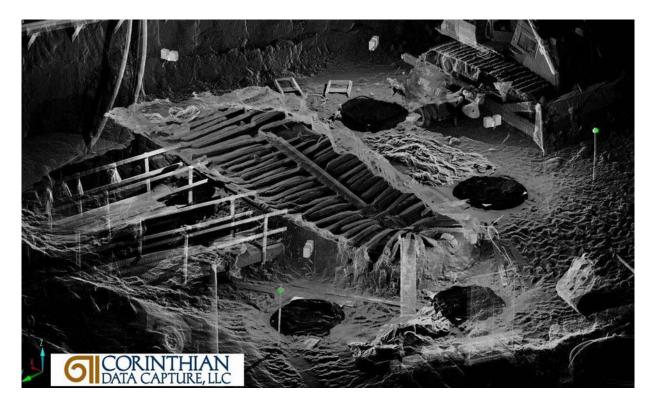

acturing Method for Small Lead Birdshot
- D. Curriculum Vitae of Dan Sivilich

#### **INTRODUCTION:**

On July 13, 2010 workers excavating the site of the underground Vehicular Security Center for the future World Trade Center hit a row of sturdy, upright wood timbers, regularly spaced, sticking out of the mud. The world was surprised when it was announced that a 32' section of the hull of a wooden ship was being recovered. Archaeologists Molly McDonald and A. Michael Pappalardo, both of AKRF, Inc., the firm hired to monitor construction during the construction process, were on site at the time of the discovery. As reported by the New York newspapers, "They began cleaning mud and silt away from the timbers by hand". Figure 1 shows a laser scan of the site when the assemblage was exposed.



Figure 1 – Laser Scan of Ship Frame In-Situ at the World Trade Center Site. Provided by: Diane Dallal, Director of Archaeology, AKRF, INC., New York, NY 10016

Figure 2 shows a composite of the field sketches of the layers of timbers removed. Only five days were allowed for the removal of the vessel and any artifacts. Most of the small artifacts were recovered by water screening. As such, it was nearly impossible to point-provenience each artifact. A number of ordnance or ordnance related artifacts, such as a cannon ball, musket balls, small lead shot, gun flints, and more were recovered. Diane Dallal of ARKF contacted the author, Dan Sivilich, President and Founder of the Battlefield Restoration and Archaeological Volunteer Organization (BRAVO) for assistance in identifying the artifact