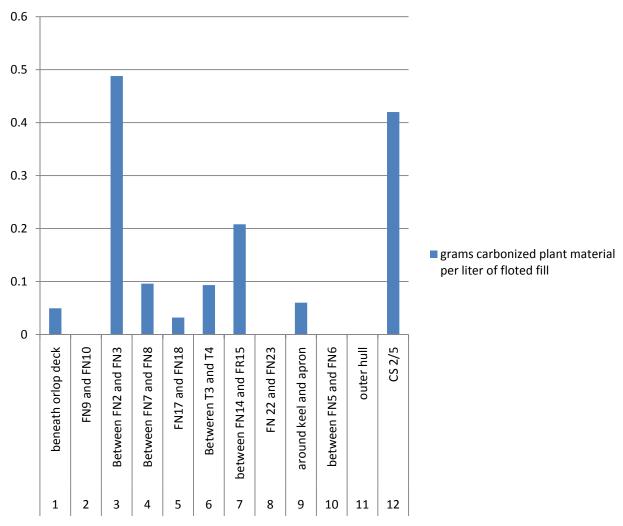

of grams of carbonized material per liter of fill floted) within Sample Number 3 (between FN2 and

FN3) and Sample Number 12 (Ceiling Plank South 2/5). Non-carbonized archeobotanical materials were most dense with Sample Number 10 (between FN5 and FN6) and Sample Number 11 (the outer hull).

With the exception of Sample Number 2 (FN9 and FN10) all 12 of the flotation samples produced macro-botanical artifacts. The remains of edible plants were recovered from 83 percent of the analyzed samples (none were recovered from Sample Number 1 (beneath the orlop deck) and Sample Number 2 (FN9 and FN10). Sample Numbers 3, 9, 12 and 8 were particularly food-rich. Sample Number 6 (between T3 and T4) was unique in that it contained a concentration of woody bark in association with pine wood shavings.



grams carbonized plant material per liter of floted fill

Figure 12: Density of carbonized plant remains from sampled contexts.



#### grams non-carbonized plant material per liter of floted fill

Figure 13: Density of non-carbonized plant remains from sampled contexts.

The flotation-recovered wood assemblage reveals a predominance of non-carbonized pine and white oak woods and carbonized hickory and white oak species. The recovered wood shavings/chips were predominantly pine. The wood types documented within the flotation samples concur with the results of analysis of ships timbers (Blanchette 2010). All woods identified from the WTC ship site have a wide natural distribution and could have been obtained locally on the Hudson River, or far afield.

Other markers for local environmenta