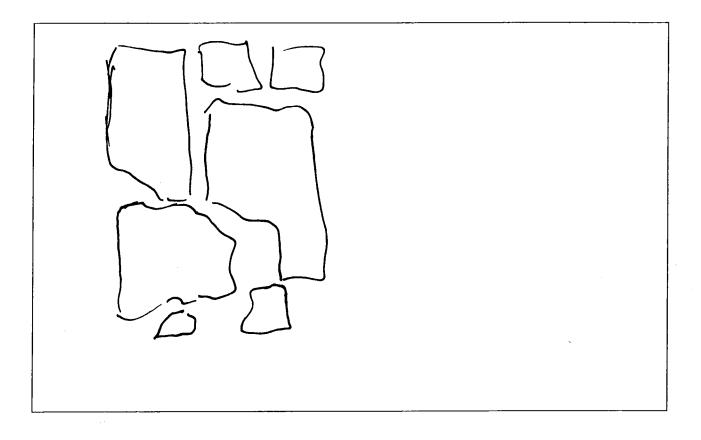

| Site Number: <u>A06101.018000</u><br>OPRHP Project Review Number: <u>05PR04753</u><br>Site Name: <u>Vehicular Security Center at World Trade Ce</u><br>Principal Investigator: <u>Warren Riess and Carrie Atkins Fr</u><br>Affiliation: <u>AKRF, Inc. and Pemaquid Art &amp; Science</u><br>Address of Site: <u>Liberty, Cedar, Washington, and West S</u><br>Block and Lot: <u>Block 56, Lot 15</u> GPS Coordinates: <u>7</u>                                                                                                                                                                                                                                                                                                                                                                                                                                                                                                                                                                                                                                                                                                                                                                                                                                                                                                                                                                                                                                                                                                                                                                                                                                                                                                                                                                                                                                                                                                                                                                                                                                                                                                 | <u>ulton</u><br><u>treets, New York, NY</u><br>4°0'49.248"W 40°42'37.27"N                  |
|--------------------------------------------------------------------------------------------------------------------------------------------------------------------------------------------------------------------------------------------------------------------------------------------------------------------------------------------------------------------------------------------------------------------------------------------------------------------------------------------------------------------------------------------------------------------------------------------------------------------------------------------------------------------------------------------------------------------------------------------------------------------------------------------------------------------------------------------------------------------------------------------------------------------------------------------------------------------------------------------------------------------------------------------------------------------------------------------------------------------------------------------------------------------------------------------------------------------------------------------------------------------------------------------------------------------------------------------------------------------------------------------------------------------------------------------------------------------------------------------------------------------------------------------------------------------------------------------------------------------------------------------------------------------------------------------------------------------------------------------------------------------------------------------------------------------------------------------------------------------------------------------------------------------------------------------------------------------------------------------------------------------------------------------------------------------------------------------------------------------------------|--------------------------------------------------------------------------------------------|
| Client: <u>LMDC</u> Name of Feature: <u>Adrian</u><br>Artifact Name: <u>fulfulus</u><br>Material: <u>Condition:</u><br>Location: <u>south repusited spector</u><br>Dimensions: L <u>3'10'</u> W (sided)                                                                                                                                                                                                                                                                                                                                                                                                                                                                                                                                                                                                                                                                                                                                                                                                                                                                                                                                                                                                                                                                                                                                                                                                                                                                                                                                                                                                                                                                                                                                                                                                                                                                                                                                                                                                                                                                                                                        | Artifact Number: $\underline{FS}$ $\underline{15-2}$<br>D $\underline{5^{11}}$<br>(molded) |
| Number and type of fasteners:         Spikes       Trunnels       Other (Desc         Photographs:       in situ       full       details         Detailed Illustrations?       Associated Timbers:       Image: Comparison of the second se                                                                                                                                                                             |                                                                                            |
| FS 16<br>V' = 5'' + D=5'' + D= | 41)                                                                                        |
| Sketch by:                                                                                                                                                                                                                                                                                                                                                                                                                                                                                                                                                                                                                                                                                                                                                                                                                                                                                                                                                                                                                                                                                                                                                                                                                                                                                                                                                                                                                                                                                                                                                                                                                                                                                                                                                                                                                                                                                                                                                                                                                                                                                                                     |                                                                                            |