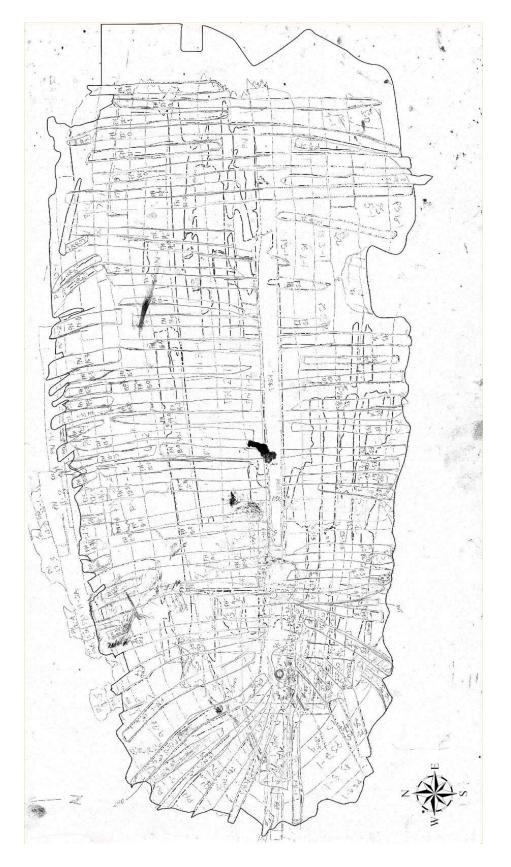

of timbers removed. Only five days were allowed for the removal of the vessel and any artifacts. Most of the small artifacts were recovered by water screening. As such, it was nearly impossible to point-provenience each artifact. A number of ordnance or ordnance related artifacts, such as a cannon ball, musket balls, small lead shot, gun flints, and more were recovered. Diane Dallal of ARKF contacted the author, Dan Sivilich, President and Founder of the Battlefield Restoration and Archaeological Volunteer Organization (BRAVO) for assistance in identifying the artifacts in an effort to more precisely date the ship. The author has over 20 years experience working with Revolutionary War Era military artifacts specializing in musket balls and other lead shot (Sivilich 1996, Sivilich 2004).



Figure 2 - World Trade Center Ship: Frame and Planking Composite of Field Sketches

#### **METHODOLOGY USED IN ANALYZING THE LEAD SHOT:**

All artifacts were weighed to the nearest 0.1 gram using an Ohaus electronic laboratory balance. Diameters of spherical or circular artifacts were measured using Max-Cal electronic digital calipers. The diameters of any deformed musket balls or lead shot were determined using the Sivilich Formula (Sivilich 1996:104):

## Diameter in inches = 0.223204 x (Weight in grams)<sup>1/3</sup>

Lead shot that had small amounts of concretion still attached were cleaned using mechanical abrasion and/or aqueous ultrasonic cleaning. The diameters of shot that were embedded in concretions were estimated using Max-Cal electronic digital calipers.

#### **ARTIFACT ANA