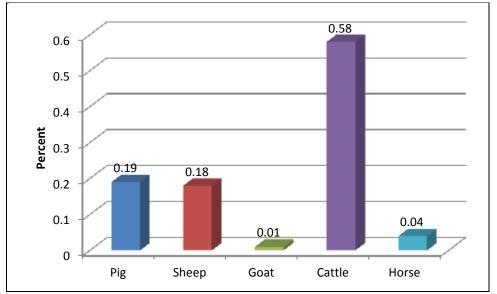

| 4                                                      |
| 286   | _                                                                  | 1                                                      |
|       | 1                                                                  | -                                                      |
|       |                                                                    | _                                                      |
| 520   | 2                                                                  | 1                                                      |
|       | 126<br>136<br>162<br>192<br>199<br>238<br>277<br>278<br>279<br>280 | $\begin{array}{c c c c c c c c c c c c c c c c c c c $ |



Figure 1. Class relative frequencies based on MNU.



Figure 2. Relative frequencies of large domesticated mammals.



Meat Cuts





**Butcher Cuts** 



**Meat Cuts** 

Figure 4. Pig/Pork Secondary Butcher Cuts and Primary Meat Cuts.



Figure 5. Sheep/Mutton Secondary Butcher Cuts and Primary Meat Cuts.







Figure 7. Illustrated pork meat cuts.



Figure 8. Illustrated mutton meat cuts.

| Catalog<br>No | Provenience description                                           | Other field information | Species          | Latin Name    | TNF | MNU<br>Descriptor | MNU | Skeletal<br>Element     | Element Part         | Age<br>Indicator                | Cut Mark                   | Illustrated<br>Meat Cut | Gnaw<br>Mark | Heat<br>Exposure<br>Translation | Weathering<br>Translation | Note Field