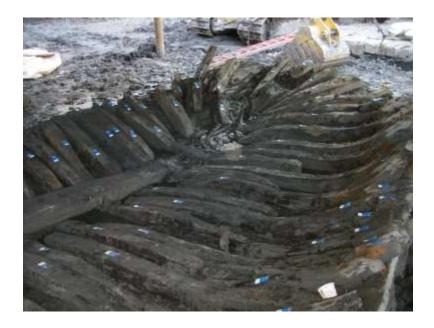

|  |  |
| Keel B (West) | Interior                  | Carya sp. (Hickory)                    |  |  |

### References

Hoadley, B.R. 1995. Identifying wood: accurate results with simple tools. The Taunton Press, Newtown. 223 pages.

InsideWood. 2004-onwards. Published on the Internet. http://insidewood.lib.ncsu.edu/search

Panshin, A. J. and C. de Zeeuw. 1970. Textbook of Wood Technology. 3<sup>rd</sup> Edition. Volumn 1. McGraw-Hill, New York. 705 pages.

Schweingruber, F.H. 1990. Anatomy of European Woods. Haupt, Bern, 800 pages.

Appendix G: Dendrochronology Analysis by the Lamont-Doherty Earth Observatory

# **Tree-Ring Dating Results for**

# World Trade Center Vessel Timbers

## Lower Manhattan, New York City

By

Dario Martin-Benito Neil Pederson Laia Andreu Edward R. Cook



Tree-Ring Laboratory, Lamont-Doherty Earth Observatory Columbia University

May 11<sup>th</sup>, 2011

#### Introduction

A significant portion of a wooden vessel was discovered during excavations at the World Trace Center site in July 2010. The World Trade Center (WTC) vessel was thought to have been built in the mid- to late-18<sup>th</sup> century. Because of the potential historical significance of the timbers and WTC site, Molly McDonald contacted the Tree Ring Laboratory of Lamont-Doherty Earth Observatory and Columbia University on behalf of AKRF to determine the feasibility of dating some of the timbers using tree-ring dating techniques. A total of 23 samples were collected and brought to the Tree Ring Laboratory (TRL) for analysis.

The provenance of the ship was unknown. Given