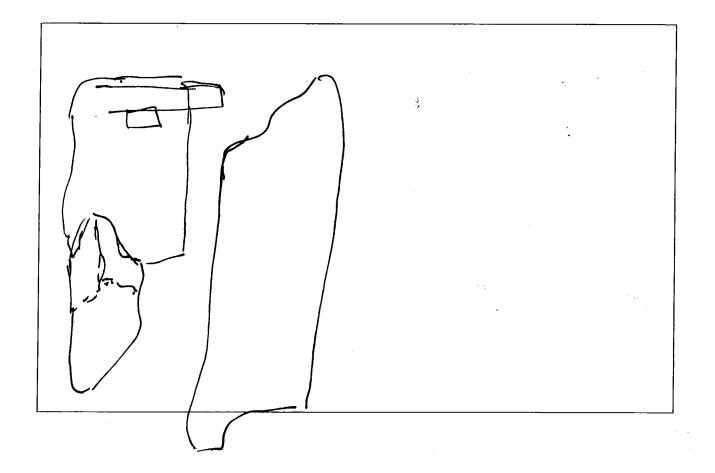

#### Vehicular Security Center at World Trade Center: Vessel Inventory Form Date: 7 /1,7 /2010 Site Number: A06101.018000 OPRHP Project Review Number: 05PR04753 Site Name: Vehicular Security Center at World Trade Center Principal Investigator: Warren Riess and Carrie Atkins Fulton Affiliation: AKRF, Inc. and Pemaguid Art & Science Address of Site: Liberty, Cedar, Washington, and West Streets, New York, NY Block and Lot: Block 56, Lot 15 GPS Coordinates: 74°0'49.248"W 40°42'37.27"N Client: LMDC Name of Feature: Adrian Artifact Number: FN -15-1 Artifact Name: Wholes K Lood Condition: Material: 6.7 Location: (sided) Gigu D W Dimensions: L (molded) Number and type of fasteners: Spikes Trunnels Other (Describe: ) Photographs: in situ full details Detailed Illustrations? Associated Timbers: Frame point near keelson Notes tapeno to Now Beaken into 3 pieces comes 61 6'9" 5 3/4 4" 15-5 Scale: NO Sketch by: