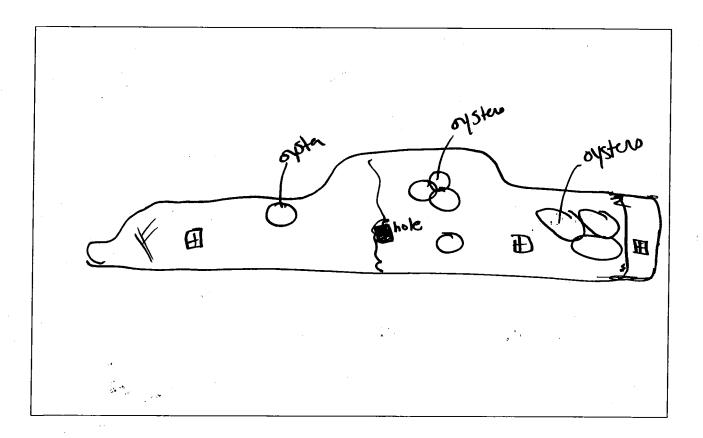

#### Vehicular Security Center at World Trade Center: Vessel Inventory Form Date: 7 /1,7 /2010 Site Number: A06101.018000 OPRHP Project Review Number: 05PR04753 Site Name: Vehicular Security Center at World Trade Center Principal Investigator: Warren Riess and Carrie Atkins Fulton Affiliation: AKRF, Inc. and Pemaguid Art & Science Address of Site: Liberty, Cedar, Washington, and West Streets, New York, NY Block and Lot: Block 56, Lot 15 GPS Coordinates: 74°0'49.248"W 40°42'37.27"N Client: LMDC Name of Feature: Adrian Artifact Number: FN -15-1 Artifact Name: Wholes K Lood Condition: Material: 6.7 Location: (sided) Gigu D W Dimensions: L (molded) Number and type of fasteners: Spikes Trunnels Other (Describe: ) Photographs: in situ full details Detailed Illustrations? Associated Timbers: Frame point near keelson Notes tapeno to Now Beaken into 3 pieces comes 61 6'9" 5 3/4 4" 15-5 Scale: NO Sketch by: