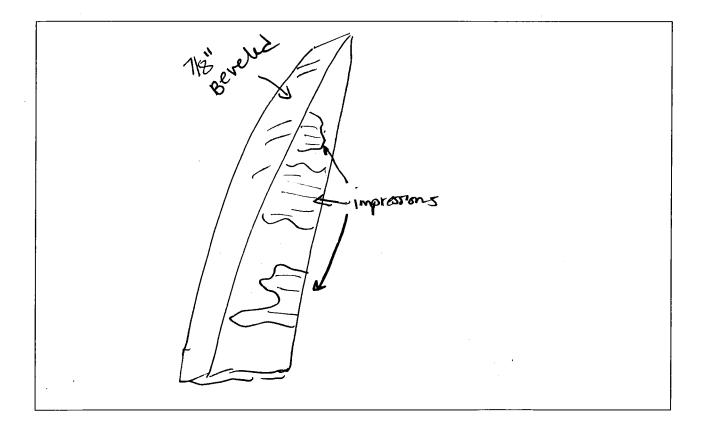

|                           |



| Artifact Name <u>B</u> ? 3            | Date Photographed: 08//11             |
|---------------------------------------|---------------------------------------|
| Length 17" Sided (Width) 2.5"         | _ Molded (Thickness)                  |
| Fragment Number                       |                                       |
| Nails (number and purpose)            | ·                                     |
| Marine Growth                         | · · · · · · · · · · · · · · · · · · · |
| Notes                                 |                                       |
| · · · · · · · · · · · · · · · · · · · |                                       |
| · · · · · · · · · · · · · · · · · · · |                                       |



penamua to A Artifact Name <u>B?3A</u> Date Photographed: 08/ /11 Length <u>14 '2</u>" Sided (Width) <u>2"2"</u> Molded (Thickness) <u>1'2"</u> Fragment Number Nails (number and purpose) 0 Marine Growth \_\_\_\_ 5W back from Stank Notes NO significant markings original surface photopaphol Side

# Photos of nail side up

|   | Artifact Name <u>64+5+e</u> Date Photographed: 08//11                                                           |
|---|-----------------------------------------------------------------------------------------------------------------|
| Ņ | Length <u>23<sup>*</sup>/4</u> <sup>"</sup> Sided (Width) <u>5'2</u> <sup>"</sup> Molded (Thickness) <u>3'2</u> |
|   | Fragment Number