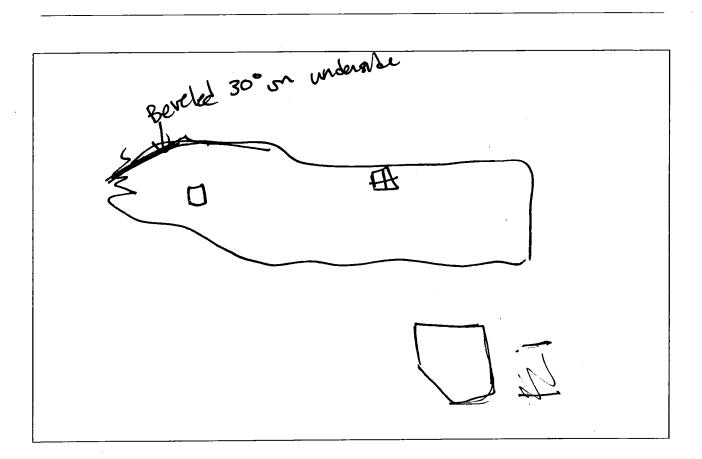

#### Vehicular Security Center at World Trade Center: Vessel Inventory Form Date: 7 /1,7 /2010 Site Number: A06101.018000 OPRHP Project Review Number: 05PR04753 Site Name: Vehicular Security Center at World Trade Center Principal Investigator: Warren Riess and Carrie Atkins Fulton Affiliation: AKRF, Inc. and Pemaguid Art & Science Address of Site: Liberty, Cedar, Washington, and West Streets, New York, NY Block and Lot: Block 56, Lot 15 GPS Coordinates: 74°0'49.248"W 40°42'37.27"N Client: LMDC Name of Feature: Adrian Artifact Number: FN -15-1 Artifact Name: Wholes K Lood Condition: Material: 6.7 Location: (sided) Gigu D W Dimensions: L (molded) Number and type of fasteners: Spikes Trunnels Other (Describe: ) Photographs: in situ full details Detailed Illustrations? Associated Timbers: Frame point near keelson Notes tapeno to Now Beaken into 3 pieces comes 61 6'9" 5 3/4 4" 15-5 Scale: NO Sketch by: