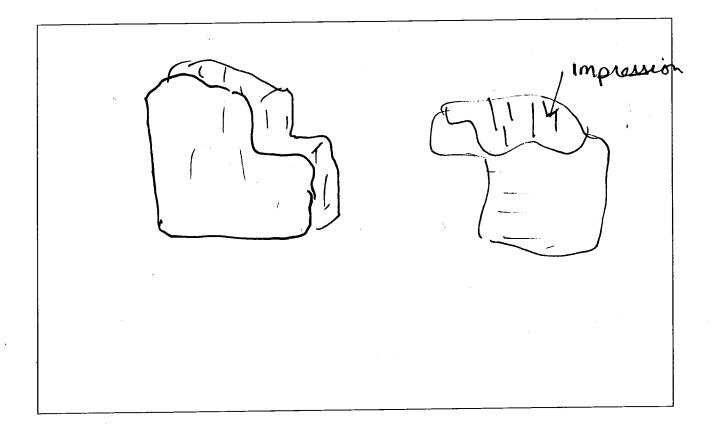

number and purpose) Marine Growth Bamacles, Bryozan, shipworm Notes Barnacle approxim on broken side -> Broken in 17005? Sipe 1 B. YOZOANS avna with 11. " 34 714 Bryozo BAMado Broxen nail holes 34 peust pus 34" dia trunnel holes ? TOP Broken in 1/2

| Artifact Name <u>B72</u>     | Date Photographed: 08//11 |
|------------------------------|---------------------------|
| Length 44 Sided (Width) 344" | _ Molded (Thickness)3"    |
| Fragment Number              |                           |
| Nails (number and purpose)   |                           |
| Marine Growth <u>SW</u>      |                           |
| Notes impression on Bottom   | 2                         |
|                              |                           |
|                              |                           |



| Artifact Name <u>B</u> ? 3            | Date Photographed: 08//11             |
|---------------------------------------|---------------------------------------|
| Length 17" Sided (Width) 2.5"         | _ Molded (Thickness)                  |
| Fragment Number                       |                                       |
| Nails (number and purpose)            | ·                                     |
| Marine Growth                         | · · · · · · · · · · · · · · · · · · · |
| Notes                                 |                                       |
| · · · · · · · · · · · · · · · · · · · |                                       |
| · · · · · · · · · · · · · · · · · · · |                                       |



penamua to A Artifact Name <u>B?3A</u> Date Photographed: