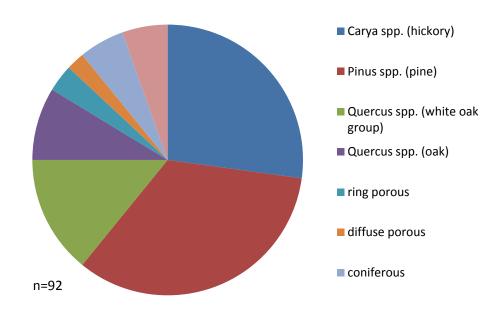

eparated

## \*\*\*used by the archaeologists during ship removal

Fragments of non-carbonized wood were abundant and ubiquitous, being present in 83 percent of the analyzed flotation samples and totaling 4,982 fragments weighing 612.29 grams. Of this total, 182 (a maximum of 20 fragments per sample) were randomly selected for identification. Pine (*Pinus spp.*) (71 fragments or 39 percent of the subsample selected for identification) and white oak (*Quercus spp.*) (70 fragments or 38 percent) were the most common non-carbonized wood types encountered. Also identified were oak (*Quercus sp.*) (21 fragments or 12 percent), red oak (*Quercus spp.*) (nine fragments or five percent), ring porous (six fragments or three percent) and deciduous (five fragments or three percent) (see Figure 02).



Figure 01: Composition of identified wood charcoal types.





The remains of tree bark were found in concentration within Sample Number 6 (between T3 and T4, from the east side of timber wall). The bark material totaled 594 fragments weighing 14.49 grams.

Wood shavings or wood chips (not carbonized) were found in 25 percent of the flotation samples (Sample Numbers 5, 6, and 10). These totaled 161 > or = 2mm fragments weighing 1.01 grams. Of this total, 32 (a maximum of 20 fragments per sample) were randomly selected for identification, revealing a predominance of pine (*Pinus spp.*) (30 fragments or 97 percent) with some oak (*Quercus spp.*) (two fragments or three percent).

#### Nutshell Remains

Flotation-recovered nut remains were limited to a single fragment of non-carbonized peca