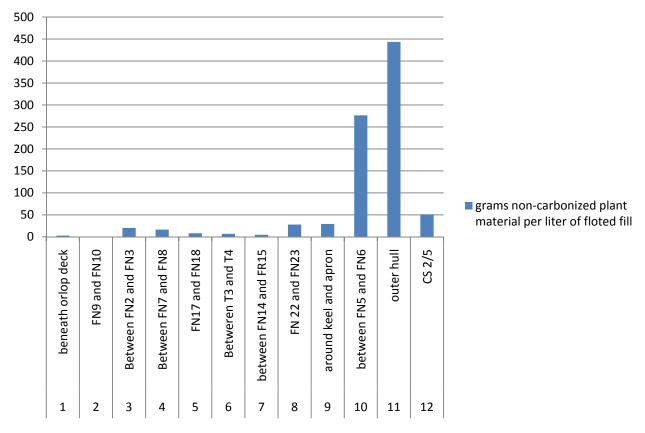

ing Plank South 2/5). Non-carbonized archeobotanical materials were most dense with Sample Number 10 (between FN5 and FN6) and Sample Number 11 (the outer hull).

With the exception of Sample Number 2 (FN9 and FN10) all 12 of the flotation samples produced macro-botanical artifacts. The remains of edible plants were recovered from 83 percent of the analyzed samples (none were recovered from Sample Number 1 (beneath the orlop deck) and Sample Number 2 (FN9 and FN10). Sample Numbers 3, 9, 12 and 8 were particularly food-rich. Sample Number 6 (between T3 and T4) was unique in that it contained a concentration of woody bark in association with pine wood shavings.



grams carbonized plant material per liter of floted fill

Figure 12: Density of carbonized plant remains from sampled contexts.



#### grams non-carbonized plant material per liter of floted fill

Figure 13: Density of non-carbonized plant remains from sampled contexts.

The flotation-recovered wood assemblage reveals a predominance of non-carbonized pine and white oak woods and carbonized hickory and white oak species. The recovered wood shavings/chips were predominantly pine. The wood types documented within the flotation samples concur with the results of analysis of ships timbers (Blanchette 2010). All woods identified from the WTC ship site have a wide natural distribution and could have been obtained locally on the Hudson River, or far afield.

Other markers for local environmental conditions provided by the flotation-recovered assemblage include an array of common ruderal weeds (pigweed, jimsonweed, panic or