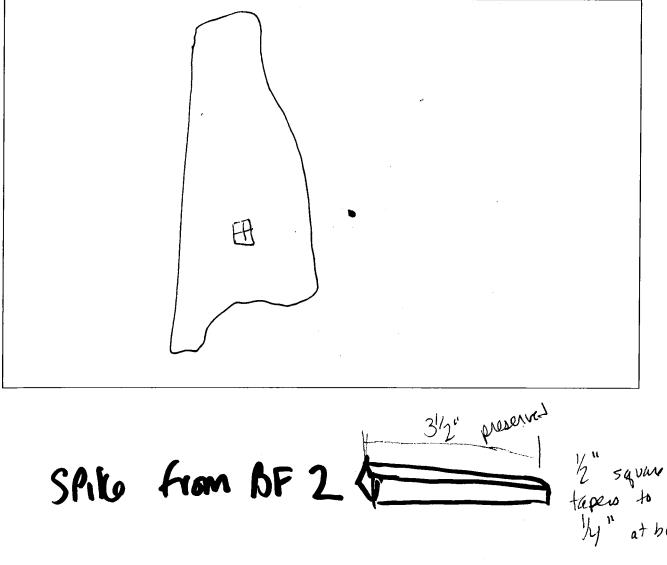

#### Vehicular Security Center at World Trade Center: Vessel Inventory Form Date: 7 /1,7 /2010 Site Number: A06101.018000 OPRHP Project Review Number: 05PR04753 Site Name: Vehicular Security Center at World Trade Center Principal Investigator: Warren Riess and Carrie Atkins Fulton Affiliation: AKRF, Inc. and Pemaguid Art & Science Address of Site: Liberty, Cedar, Washington, and West Streets, New York, NY Block and Lot: Block 56, Lot 15 GPS Coordinates: 74°0'49.248"W 40°42'37.27"N Client: LMDC Name of Feature: Adrian Artifact Number: FN -15-1 Artifact Name: Wholes K Lood Condition: Material: 6.7 Location: (sided) Gigu D W Dimensions: L (molded) Number and type of fasteners: Spikes Trunnels Other (Describe: ) Photographs: in situ full details Detailed Illustrations? Associated Timbers: Frame point near keelson Notes tapeno to Now Beaken into 3 pieces comes 61 6'9" 5 3/4 4" 15-5 Scale: NO Sketch by: