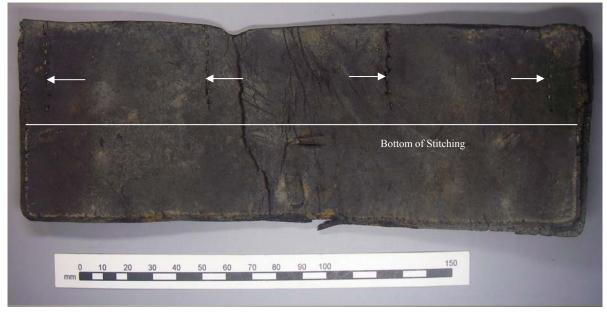

short shot, meaning that insufficient lead was poured into the mold and the result is a hemispherical incomplete musket ball. This may indicate that some of the musket balls were being cast on board.

2 musket balls (F10-14-009 AND WF10S-002-26) were deformed into wedge shapes. This was most likely caused by being crushed by the overburden, such as being between 2 planks.

### 17. Nail:

Artifact AOP-001-3 is a nail fragment that lacks sufficient definition to identify the method of manufacture. This item lacks rust and this may indicate that it was thermally altered.

# 18. Leather Pouch or "Wallet":

Artifact # USP-002 is a black leather pouch or wallet that has 3 stitched compartments, but the stitching is not completed from top to bottom. Its specific use is not known by the author.



Figure 19 - Artifact # USP-002: Pouch or Wallet?

# 19. Unknown:

Artifact # MISC-001 appears to be the tip of a wooden spike that has an iron sheeting overlay. The author's initial reaction was that this was a possible defensive chevaux-de-frise. However, given its location and small diameter, it is most likely the remnant of an iron-tipped piling.



Figure 20 - Ironclad spike, probably a piling

#### 20. Wood:

Artifact # WF10S-022-4 is a small but distinct piece of wood embedded in a concretion.

#### **CONCLUSIONS:**

.

The presence of a British 52<sup>nd</sup> Regiment of Foot button provides the terminus post quem date of 1775 for the sinking of the vessel since that is the earliest year this unit was in the area. Based on the ordnance found, all of the materials indicate the usa