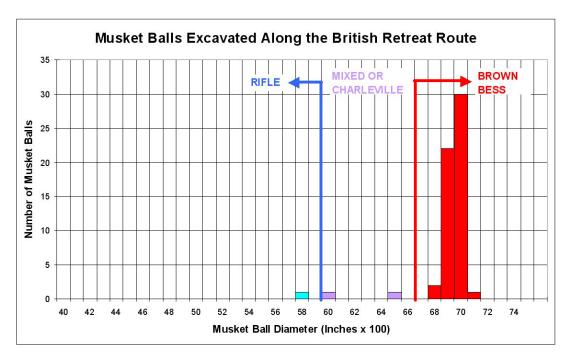

ce sizes with a given 18<sup>th</sup>-century army. Unfortunately, none of the charts address weapons used by Hessian Jaegers. The Jaegers carried rifles and were known for their hunting skills (Catts 2004). Three Jaeger rifles are listed in *The History of Weapons of the American Revolution*, by George Neumann. Two are 56 caliber (0.56" diameter) and one is 60 caliber (0.60" diameter). Estimating the typical windage of 0.06", these weapons would probably take musket balls that are 0.50" and 0.54" in diameter, respectively. Windage is the difference between the inside diameter of the gun barrel and the outside diameter of the projectile.



Figure 14- Analysis of musket balls recovered from an American camp site occupied the day before (and possibly the day after) the Battle of Monmouth.



Figure 15 - Analysis of musket balls recovered from a British occupation site the day after the Battle of Monmouth.

Using this data as a baseline, a detailed analysis of 56 musket balls recovered from the WTC ship is presented. They ranged in size from 0.47" to 0.67" with 31 pieces being at 0.52" as shown in Figure 3. This could represent as many as 4 different weapons as also shown in Figure 3. The sizes of Weapons 1-3 are not typically military. They would either be rifled muskets, which would be typically American, or small caliber, smooth bore fowling pieces (Sivilich 1996, Sivilich 2004). Weapon 4 is only represented by 1 musket ball. It is 0.67" in diameter and is of the size range used with British Brown Bess muskets. 15 of the musket balls were cast out-of-round which suggests t