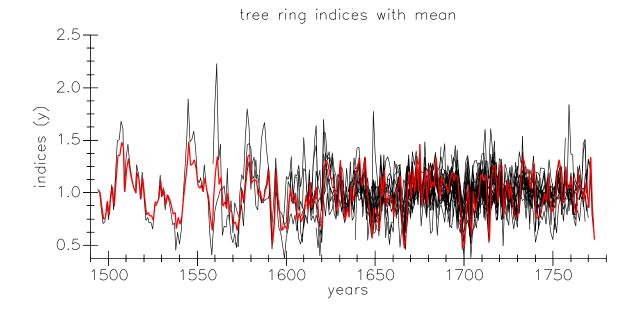

| 23.0  | -    |      |      |     |
| cNJ           | 5.6 | 14.1  | 7.7  | -    |      |     |
| nNJ           | 4.8 | 11.6  | 8.7  | 10.9 | -    |     |
| mHV           | 5.0 | 11.4  | 7.7  | 10.8 | 15.7 | -   |
| South → North |     |       |      |      |      |     |



**Figure 1**. Photographs of the 23 WTC vessel timber samples analyzed by tree-ring analysis. Refer to **Table 1** for the wood species and dates of the samples.



**Figure 1 (continued)**. Photographs of the 23 WTC vessel timber samples analyzed by tree-ring analysis. Refer to **Table 1** for the wood species and dates of the samples.



**Figure 2**. Detail of collapsed (a) and expanded (b) sapwood rings which hindered the exact dating of the last available tree rings. The outer rings of FN 16-1 are shown in (b).



**Figure 3**. The spaghetti plot of the 19 ring-width indices from the World Trade Center vessel oak timbers and their mean (280 years; time span: 1494-1773). The strong mean interseries Spearman rank correlation (0.458; *t*<0.001) suggests a common geographical origin for all the timbers.



**Figure 4**. Comparison of the ring-width index of the World Trade Center vessel oak chronology (19 samples cross-dated) against the Philadelphia area oak master chronology based on living trees and independent archaeological samples. The Spearman rank correlation between the series (r=0.47) is highly significant (p<0.001) with an overlap of 280 years. This strong match suggests that the origin of the oak logs used in the World Trade Center vessel was from the Philadelphia area.