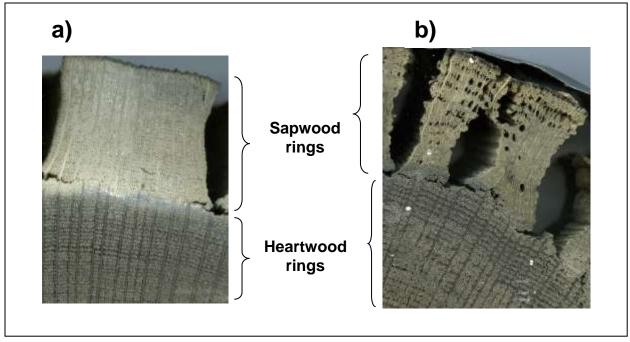

-|-----|-------|------|------|------|-----|
| WTC           | -   |       |      |      |      |     |
| e. PA         | 6.3 | -     |      |      |      |     |
| Phil          | 6.2 | 23.0  | -    |      |      |     |
| cNJ           | 5.6 | 14.1  | 7.7  | -    |      |     |
| nNJ           | 4.8 | 11.6  | 8.7  | 10.9 | -    |     |
| mHV           | 5.0 | 11.4  | 7.7  | 10.8 | 15.7 | -   |
| South → North |     |       |      |      |      |     |



**Figure 1**. Photographs of the 23 WTC vessel timber samples analyzed by tree-ring analysis. Refer to **Table 1** for the wood species and dates of the samples.



**Figure 1 (continued)**. Photographs of the 23 WTC vessel timber samples analyzed by tree-ring analysis. Refer to **Table 1** for the wood species and dates of the samples.



**Figure 2**. Detail of collapsed (a) and expanded (b) sapwood rings which hindered the exact dating of the last available tree rings. The outer rings of FN 16-1 are shown in (b).



**Figure 3**. The spaghetti plot of the 19 ring-width indices from the World Trade Center vessel oak timbers and their mean (280 years; time span: 1494-1773). The strong mean interseries Spearman rank correlation (0.458; *t*<0.001) suggests a common geographical origin for all the timbers.



**Figure 4**. Comparison of the ring-width index of the World Trade Center vessel oak chronology (19 samples cross-dated) against the Philadelphia area oak master chronology based on living trees and independent archaeological samples. The Spearman rank correlation between the series (r=0.47) is highly significant (p<0.