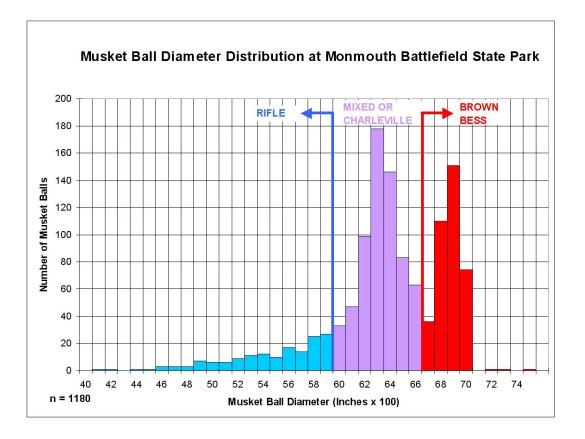

r shows that typically, but not exclusively, musket balls having diameters of less than 0.60" in diameter are used by rifles; musket balls with diameters between 0.60" - 0.66" are associated with a variety of smooth bore muskets, such as British fusils and French-supplied Charleville muskets, and lead shot with diameters greater than 0.66" are used by large bore muskets, such as the British Brown Bess which was issued to infantry (Sivilich 2004; Sivilich 2009) as shown in Figure 13. However, small quantities of Brown Bess muskets were also used by American troops. Some were captured weapons and others were early versions supplied as Committee of Safety weapons to the Colonies during the French and Indian War. Fowling (or hunting) muskets were generally small caliber, smooth bore weapons.



*Figure 13 - Analysis of musket balls excavated at Monmouth Battlefield State Park, Freehold/Manalapan, NJ (Sivilich 2009).* 

However, Figure 13 is of data taken primarily from a battlefield environment and the majority of the musket balls are impacted. To specifically identify weapons used by either side, the author evaluated musket balls (primarily dropped) from a campsite occupied strictly by American troops the day before the Battle of Monmouth (Figure 14) and another site that was only occupied by British troops the day after the Battle of Monmouth (Figure 15). This data is useful in associating specific ordnance sizes with a given 18<sup>th</sup>-century army. Unfortunately, none of the charts address weapons used by Hessian Jaegers. The Jaegers carried rifles and were known for t