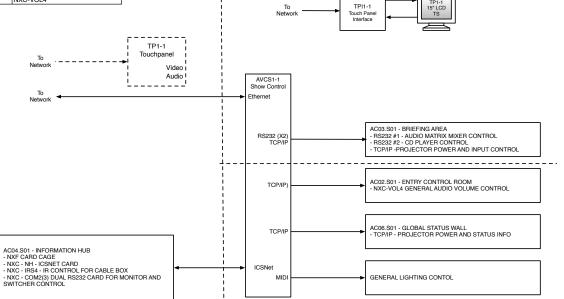

## AC04.S01 INFO HUB

## Equipment List

System Name: Sitewide Systems - Network/General

System Number: AC10.S01

Quantity: 1

| Ref.<br>Code | Qty | Description                             | Suggested Equipment<br>Manufacturer | Make<br>Model # |
|--------------|-----|-----------------------------------------|-------------------------------------|-----------------|
| TPI1         | 1   | Touch Panel Interface                   | AMX                                 | NXP-TPI/4       |
| TSC1         | 1   | Touchscreen Monitor - 15" Panel Mount   | Elo Touchsystems                    | 1566L           |
| RS2322       | 5   | Dual RS232 Card - Netlinx               | AMX                                 | NXC-COM2        |
| AVCS6        | 1   | AV Cardcage - Netlinx w/Hub             | AMX                                 | NXF-NH          |
| IRS4         | 1   | 4 IR Control Card                       | AMX                                 | NXC-IRS4        |
| VOL4         | 1   | Volume Control Card 4 Channel and Shell | AMX                                 | NXC-VOL4        |